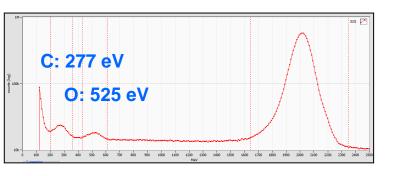

# XSDD50-01WL-ICF-SYS

Transistor reset and DSP processing have been properly performed to significantly improve throughput. It is possible to measure light elements such as carbon in the soft x-ray region.

### Windless type 1-element silicon drift detector

10<sup>-7</sup> Pa **Corresponding Vacuum** 

**TechnoAP** 

**SYSTEM** 

XSDD50-01WL-ICF 65mm<sup>2</sup> collimated 50mm<sup>2</sup>

Example of use: **Gate Valves and Angle Valves Drive mechanism** with bellows for vacuum