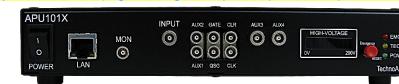

#### **Digital Spectrometer**

#### APU101X

Built-in power supply for detector (high voltage, for preamplifier, for peltier cooling)

#### **Specifications**

| Functions                   | Histogram, List,<br>Quick-Scan, ROI-SCA                                    | model OPT P schwar 122144.13.16 mem Text mem Text   C0 spachtar formular form |
|-----------------------------|----------------------------------------------------------------------------|----------------------------------------------------------------------------------------------------------------------------------------------------------------------------------------------------------------------------------------------------------------------------------------------------------------------------------------------------------------------------------------------------------------------------------------------------------------------------------------------------------------------------------------------------------------------------------------------------------------------------------------------------------------------------------------------------------|
| Energy resolution<br>(typ.) | 125eV@5.9keV 2us<br>150eV@5.9keV 0.15us                                    |                                                                                                                                                                                                                                                                                                                                                                                                                                                                                                                                                                                                                                                                                                          |
| Throughput                  | Max. 150kcps @ 2us<br>Max. 1000kcps @ 0.15us                               | Oit Attenued andig Margam   X4.4                                                                                                                                                                                                                           |
| SDD<br>power supply         | -200V, ±5V, +3.3V                                                          |                                                                                                                                                                                                                                                                                                                                                                                                                                                                                                                                                                                                                                                                                                          |
| Communication I/F           | Ethernet, TCP/IP                                                           |                                                                                                                                                                                                                                                                                                                                                                                                                                                                                                                                                                                                                                                                                                          |
| Dimensions (mm)             | 210 (W) x 45 (H) x 275 (D)                                                 |                                                                                                                                                                                                                                                                                                                                                                                                                                                                                                                                                                                                                                                                                                          |
| Accessories                 | Application for data acquisition,<br>Sample program, Instruction<br>Manual | Application window for data collection                                                                                                                                                                                                                                                                                                                                                                                                                                                                                                                                                                                                                                                                   |
|                             |                                                                            | *Images is for illustration purpose.<br>*Please note that contents may change without prior notice.                                                                                                                                                                                                                                                                                                                                                                                                                                                                                                                                                                                                      |