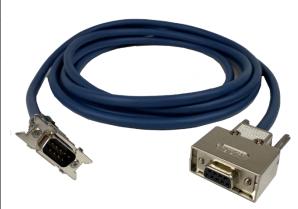

|
|                | 4: +12 V                                |
|                | 5: No Connection (Disconnected)         |
|                | 6: -24 V                                |
|                | 7: +24 V                                |
|                | 8: No Connection (Disconnected)         |
|                | 9: -12 V                                |
| LED            | POWER                                   |
| Dimensions     | VME-standard 6U, Single-width           |
|                | 20 (W) x 26 (H) x 187 (D) unit: mm      |
| Weight         | Approx. 350 g                           |
| Operating      | Operating temperature 0 to 40 degrees   |
| Condition      | No condensing                           |
|                | 1                                       |



**Accessory cable** 

## TechnoAP Co., Ltd.

2976-15 Mawatari, Hitachinaka, Ibaraki, Japan Postcode:312-0012 <a href="mailto:info@techno-ap.com">info@techno-ap.com</a>

TEL:+81-29-350-8011 FAX: +81-29-352-9013





<sup>\*</sup>Images is for illustration purpose.

<sup>\*</sup>Please note that contents may change without prior notice.