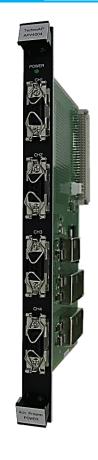

## **Quad Power distribute**

four standard 9-pin "D-type" female connectors

VME type standard 4-output preamplifier (charge amplifier) power supply board.

Preamplifier voltage +/- 12 V (50 mA or more) and +/- 24 V (50 mA or more) are supplied to each.

## **Specification**

| Output         | 4 (Four) channels                       |
|----------------|-----------------------------------------|
| Connector      | 9-pin D-type female, on the front panel |
|                | with anti-removal fittings              |
| Current        | +/- 12 V: 50 mA or more                 |
|                | +/- 24 V: 50 mA or more                 |
| Pin Assignment | 1: Ground                               |
|                | 2: Ground                               |
|                | 3: No Connection (Disconnected)         |
|                | 4: +12 V                                |
|                | 5: No Connection (Disconnected)         |
|                | 6: -24 V                                |
|                | 7: +24 V                                |
|                | 8: No Connection (Disconnected)         |
|                | 9: -12 V                                |
| LED            | POWER                                   |
| Dimensions     | VME-standard 6U, Single-width           |
|                | 20 (W) x 26 (H) x 187 (D) unit: mm      |
| Weight         | Approx. 350 g                           |
| Operating      | Operating temperature 0 to 40 degrees   |
| Condition      | No condensing                           |
|                | 1                                       |